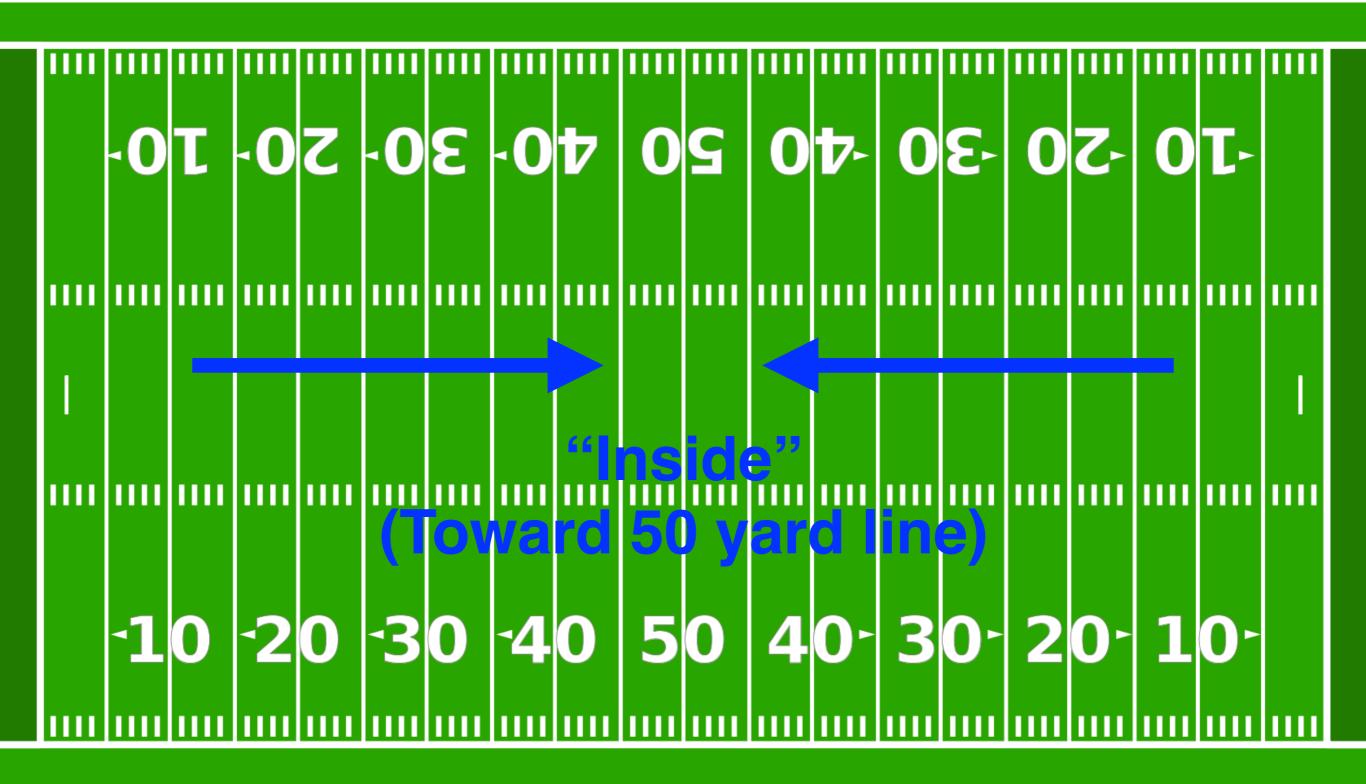

**Front Sideline (FSL)** 

**Director Viewpoint** 

Left-Right (L-R) Coordinates
Director Viewpoint

Left-Right (L-R) Coordinates
Director Viewpoint

Front-Back (F-B) Coordinates
Director Viewpoint

Front-Back (F-B) Coordinates
Director Viewpoint