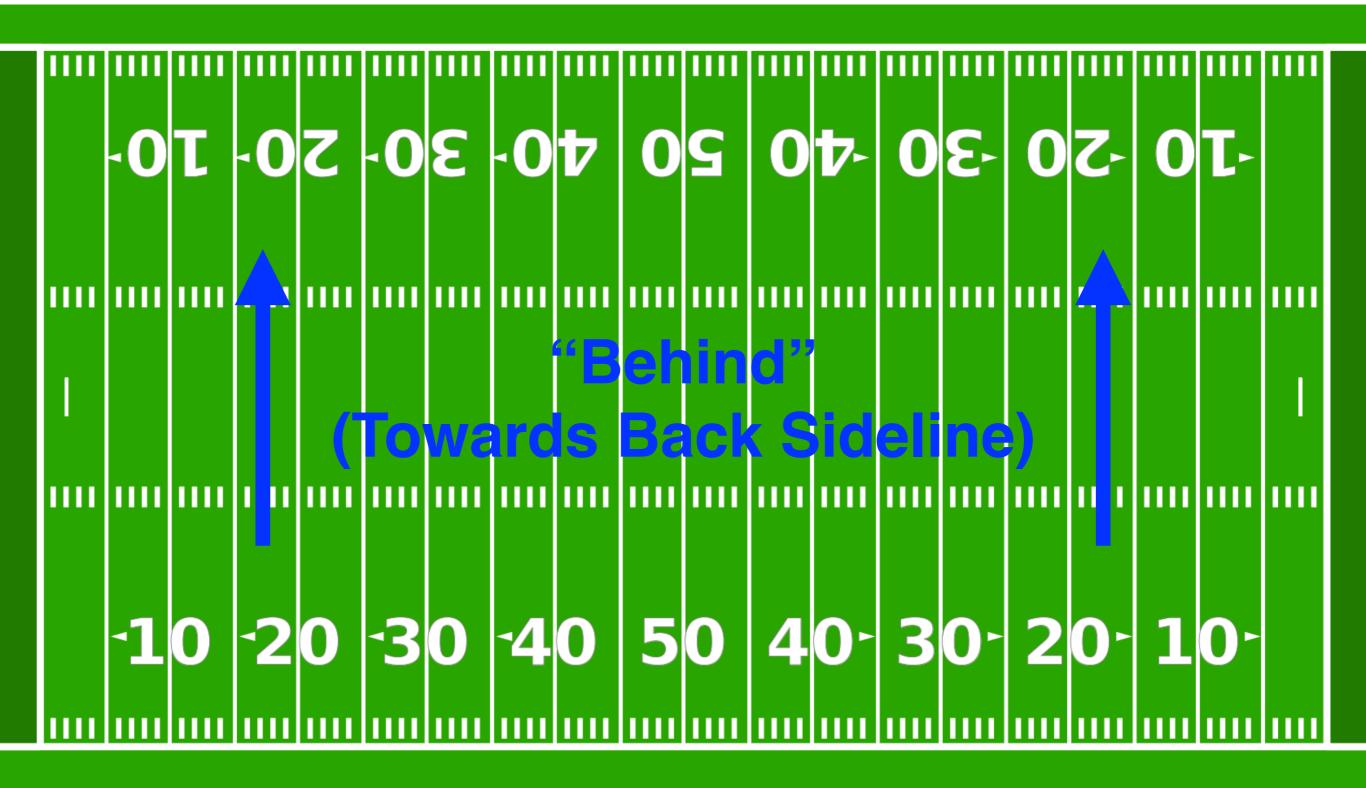

**Front Sideline (FSL)** 

**Director Viewpoint** 

Left-Right (L-R) Coordinates
Director Viewpoint

Left-Right (L-R) Coordinates
Director Viewpoint

Front-Back (F-B) Coordinates
Director Viewpoint

Front-Back (F-B) Coordinates
Director Viewpoint