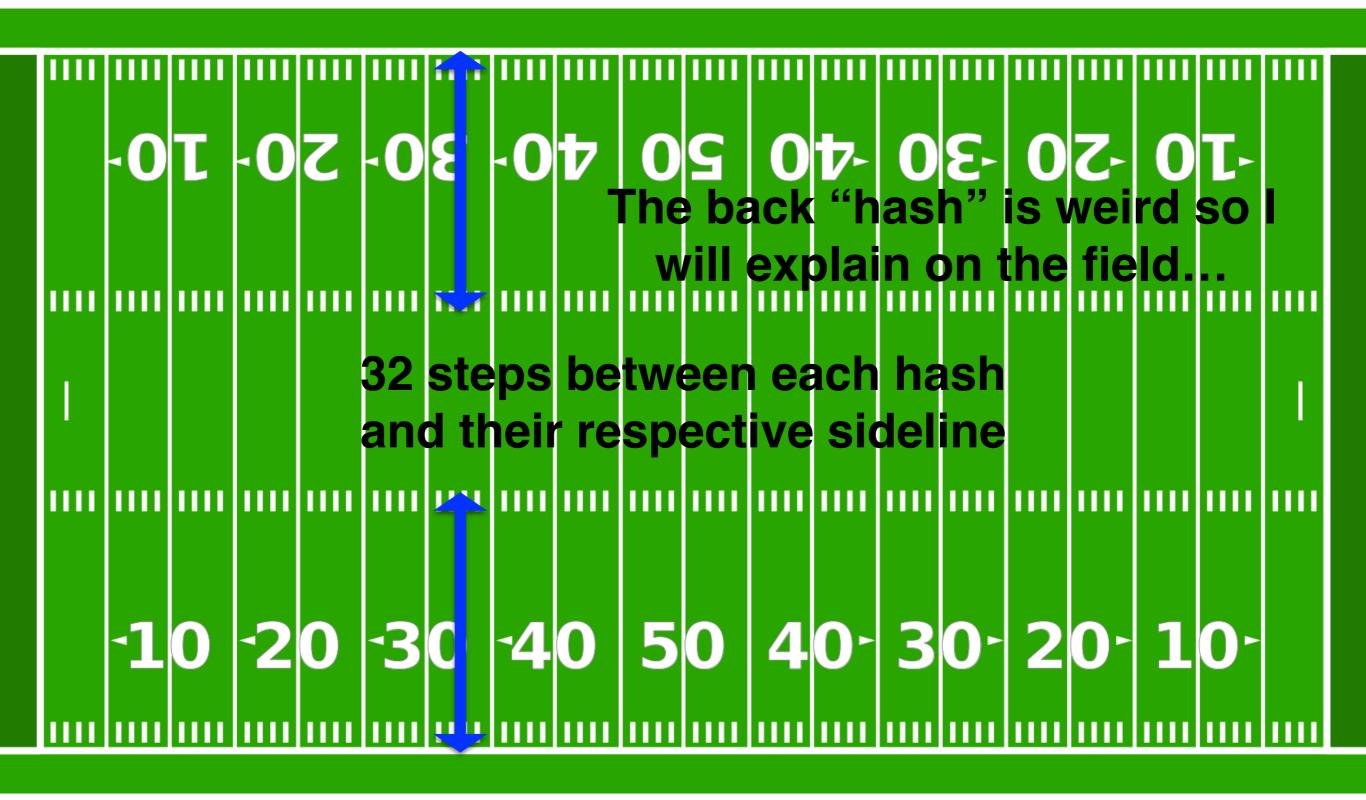

**Front Sideline (FSL)** 

**Director Viewpoint** 

Left-Right (L-R) Coordinates
Director Viewpoint

Left-Right (L-R) Coordinates
Director Viewpoint

Front-Back (F-B) Coordinates
Director Viewpoint

Front-Back (F-B) Coordinates
Director Viewpoint