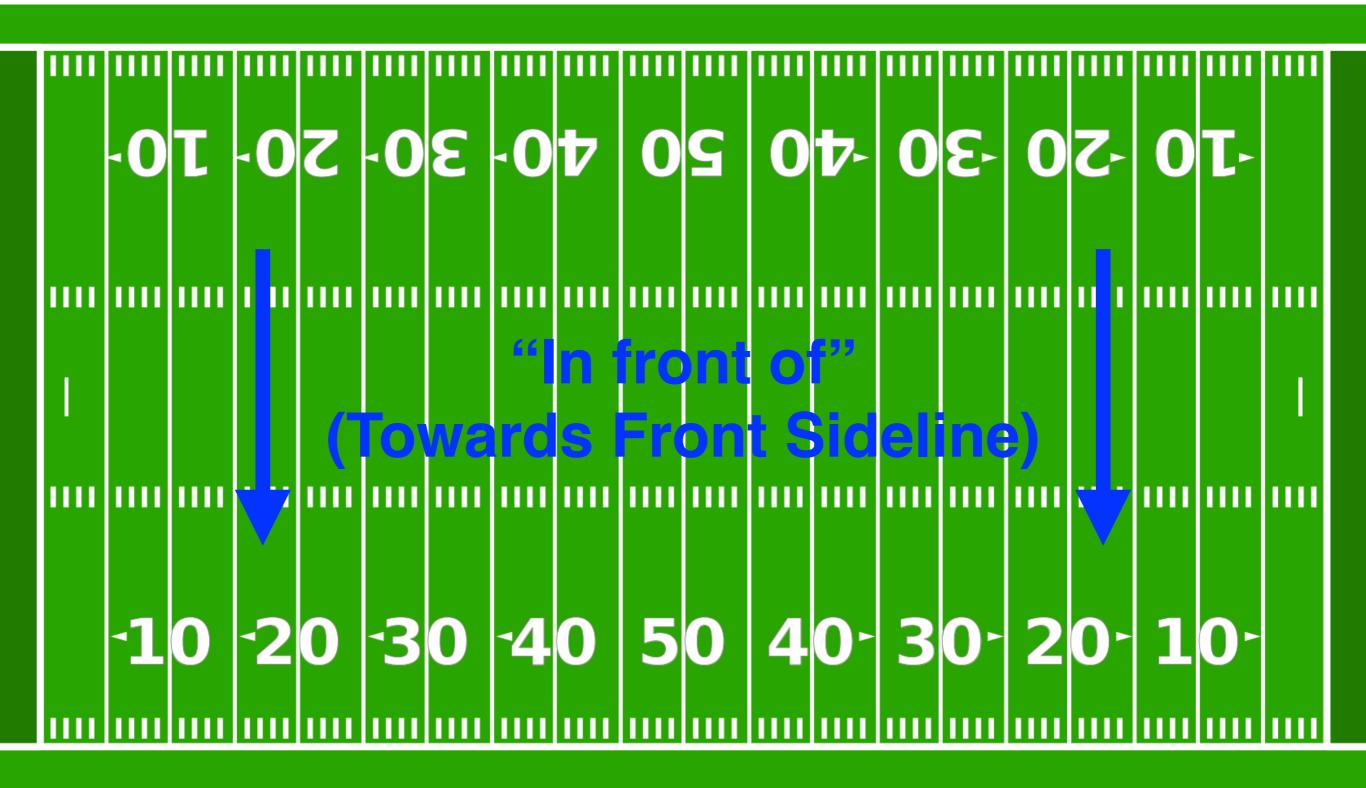

**Front Sideline (FSL)** 

**Director Viewpoint** 

Left-Right (L-R) Coordinates
Director Viewpoint

Left-Right (L-R) Coordinates
Director Viewpoint

Front-Back (F-B) Coordinates
Director Viewpoint

Front-Back (F-B) Coordinates
Director Viewpoint