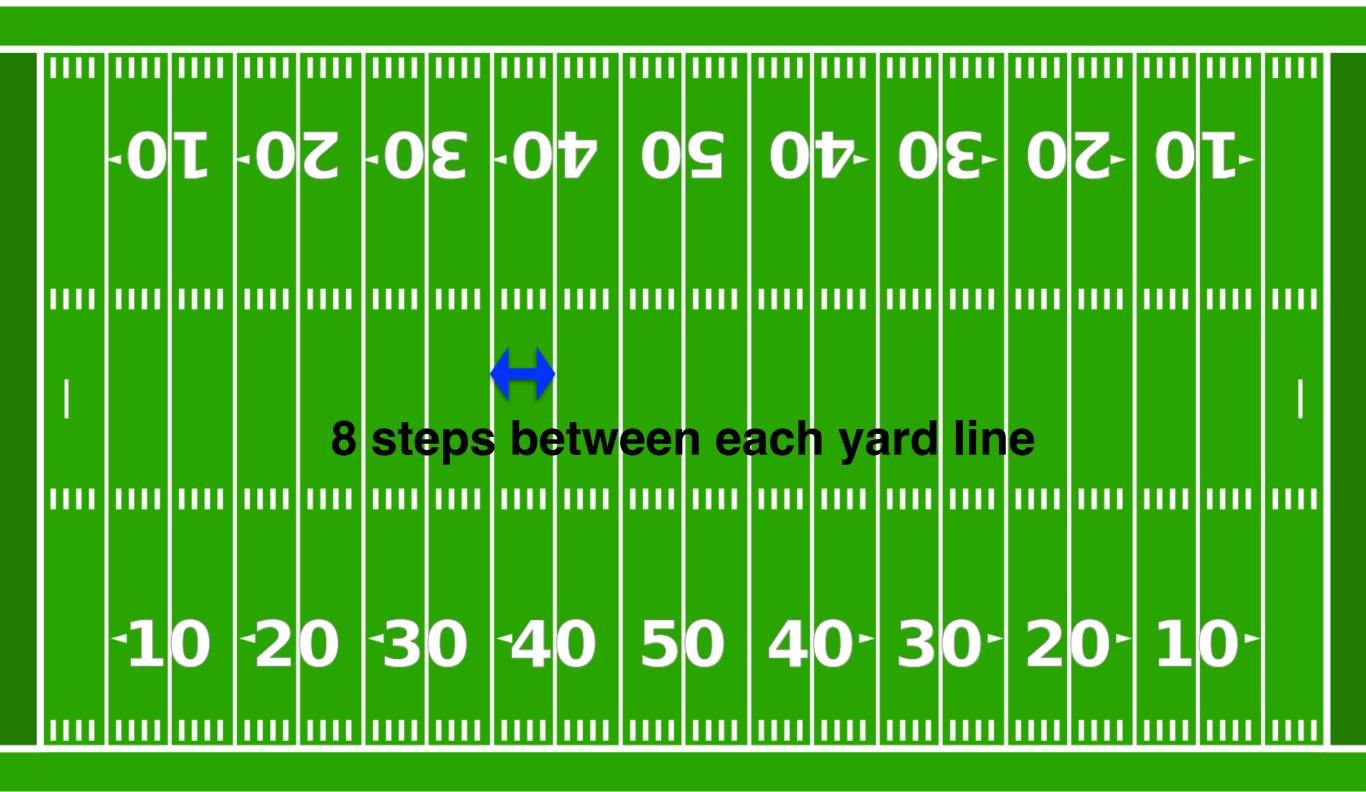

**Front Sideline (FSL)** 

**Director Viewpoint** 

Left-Right (L-R) Coordinates
Director Viewpoint

Left-Right (L-R) Coordinates
Director Viewpoint

Front-Back (F-B) Coordinates
Director Viewpoint

Front-Back (F-B) Coordinates
Director Viewpoint