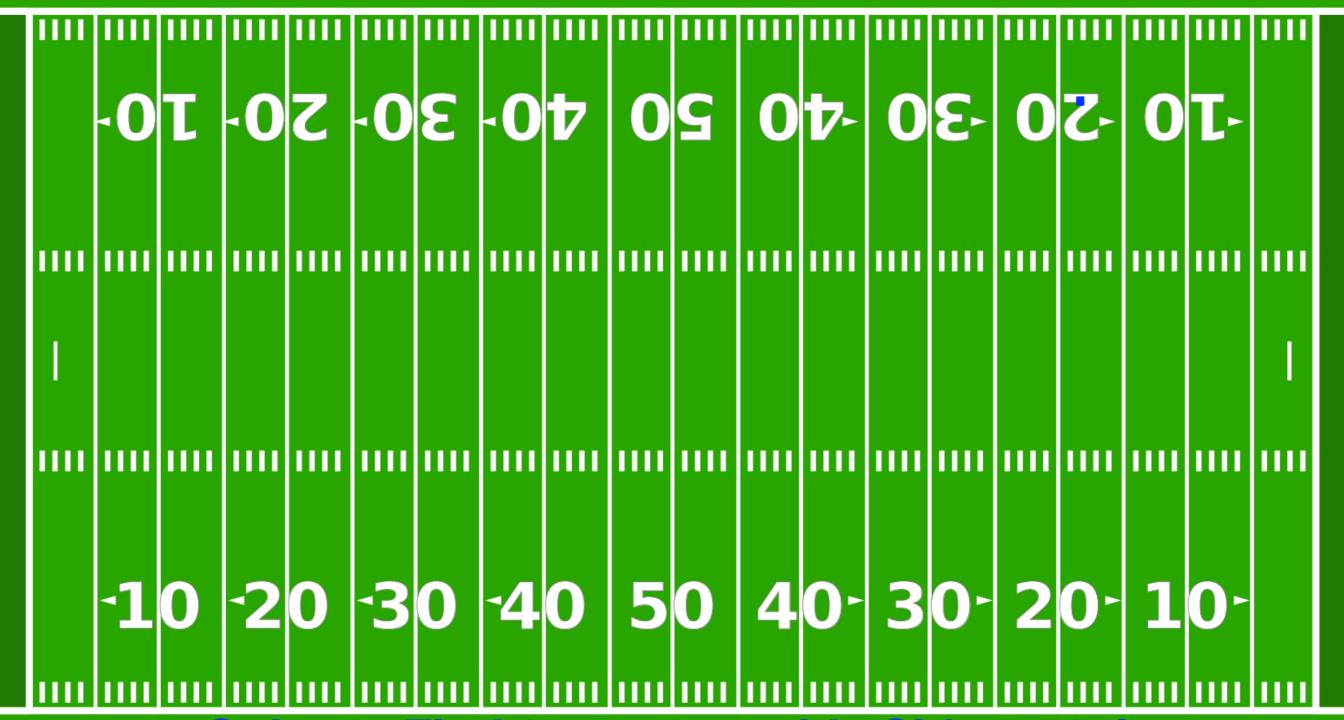

Quiz #4: Find 2 steps inside Side 1 45yl

8 steps in front of front hash.
Director Viewpoint

Quiz #5: Find 3 steps outside Side 2 20yl.

10 steps in front of Back Side Line.
Director Viewpoint

Quiz #6: Find 1 step inside Side 2 35 yard line