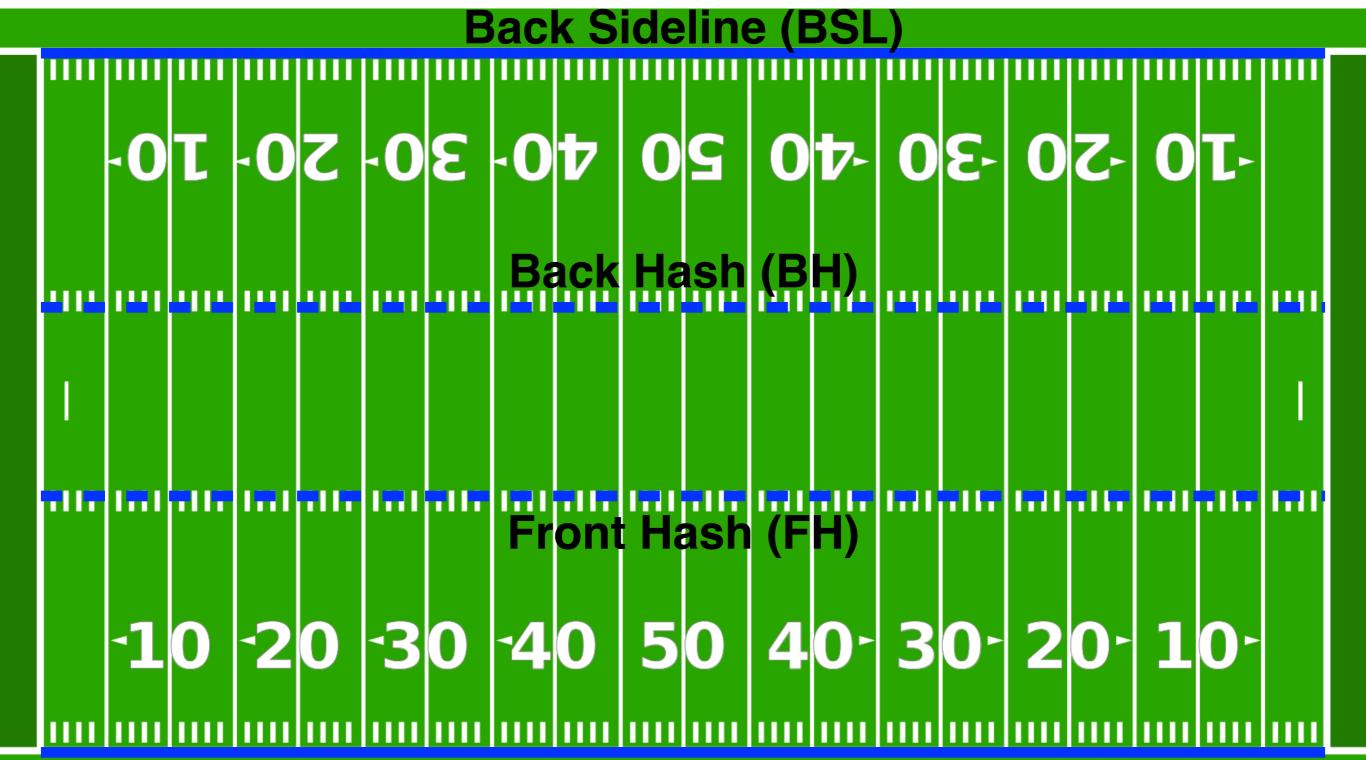

**Front Sideline (FSL)** 

**Director Viewpoint** 

Left-Right (L-R) Coordinates
Director Viewpoint

Left-Right (L-R) Coordinates
Director Viewpoint

Front-Back (F-B) Coordinates
Director Viewpoint

Front-Back (F-B) Coordinates
Director Viewpoint