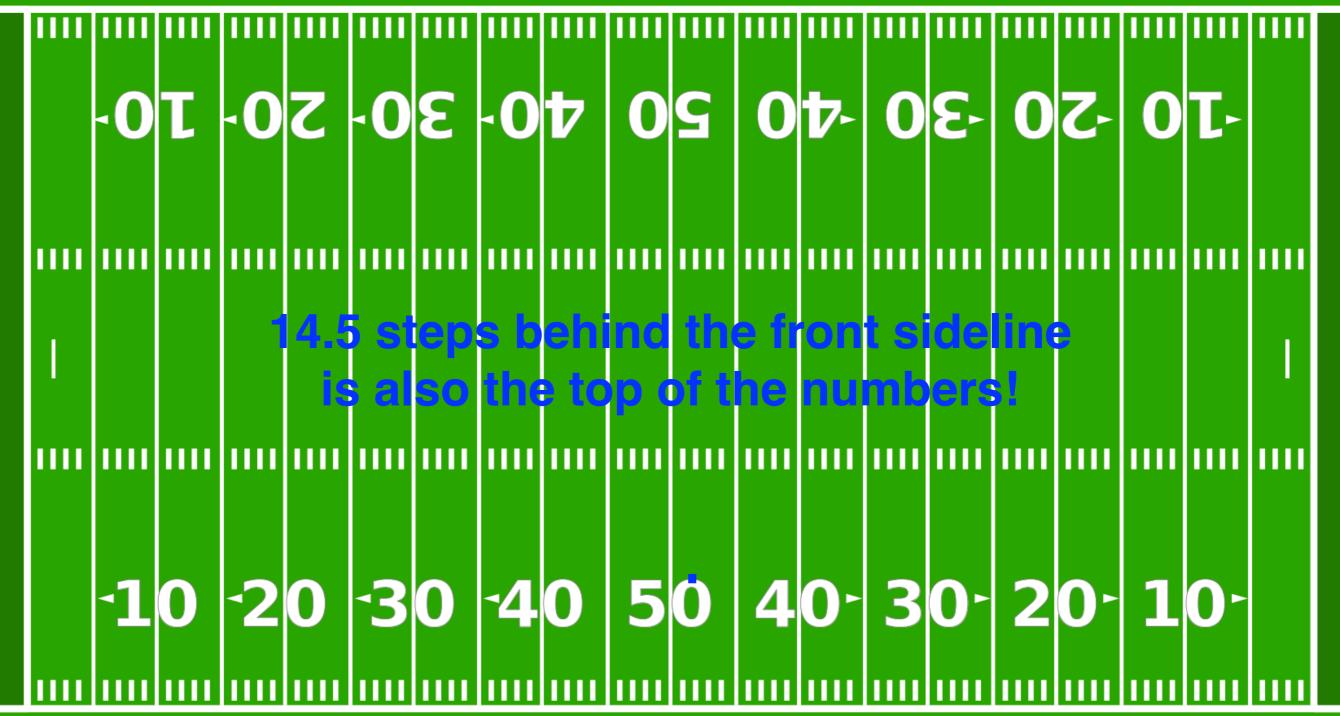

12 steps behind front sideline.
Director Viewpoint

Quiz #7: Find 2.75 steps on Side 2 50 yard line

14.5 steps behind front sideline.
Director Viewpoint

1.5 steps behind the back hash.