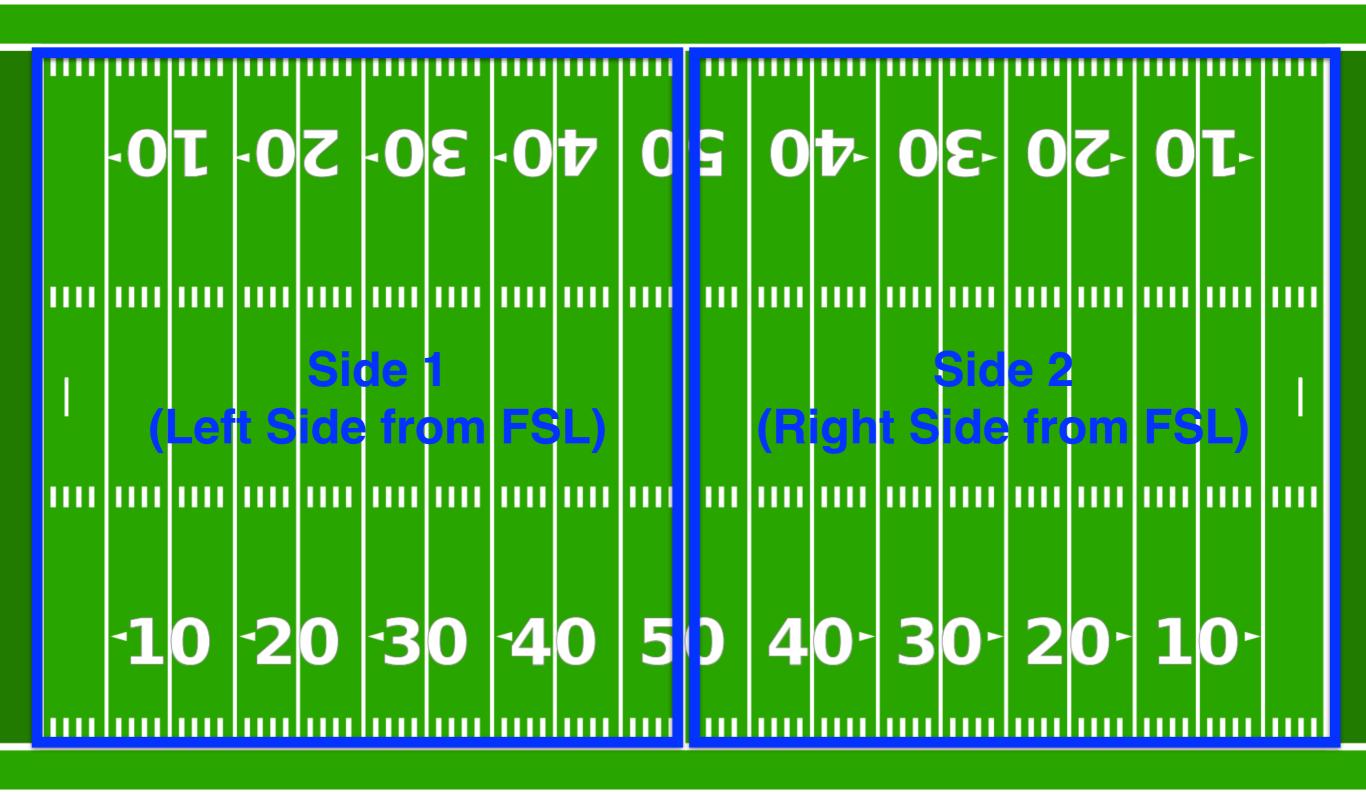

**Front Sideline (FSL)** 

**Director Viewpoint** 

Left-Right (L-R) Coordinates
Director Viewpoint

Left-Right (L-R) Coordinates
Director Viewpoint

Front-Back (F-B) Coordinates
Director Viewpoint

Front-Back (F-B) Coordinates
Director Viewpoint