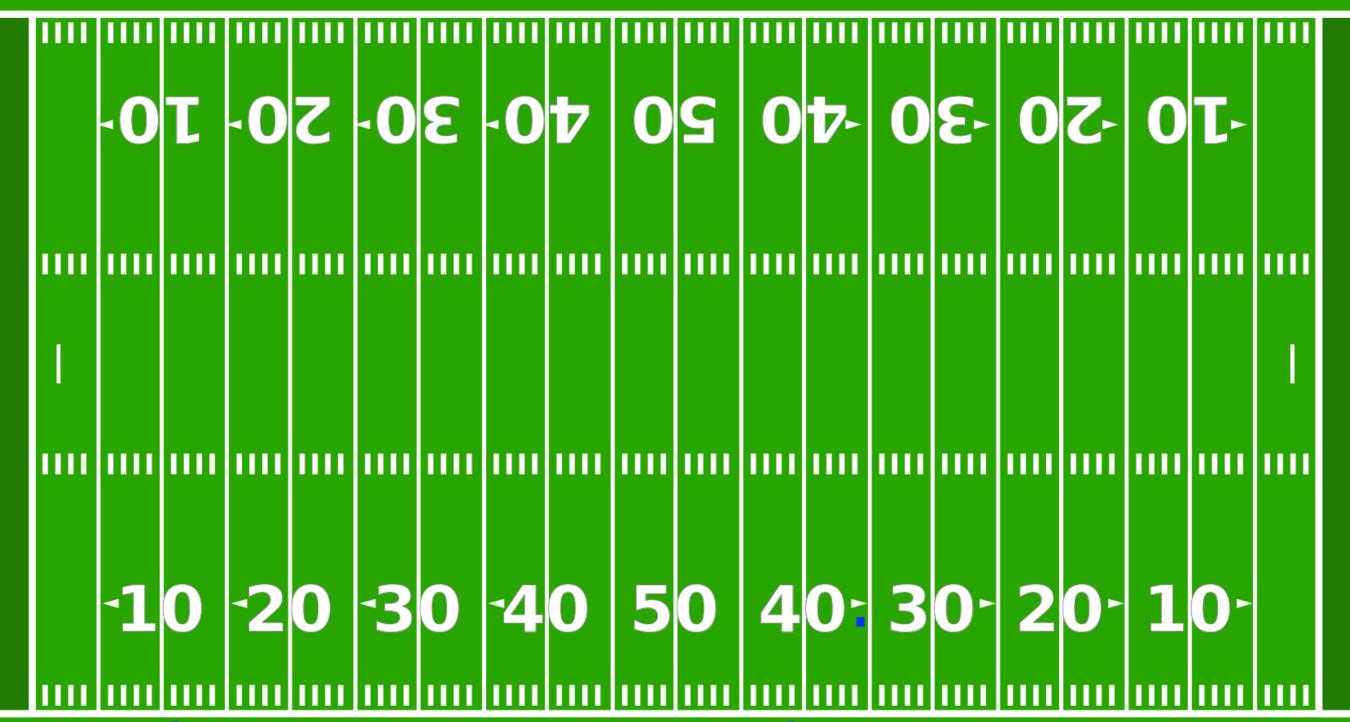

12 steps behind front sideline.
Director Viewpoint

Quiz #7: Find 2.75 steps on Side 2 50 yard line

14.5 steps behind front sideline.
Director Viewpoint

1.5 steps behind the back hash.