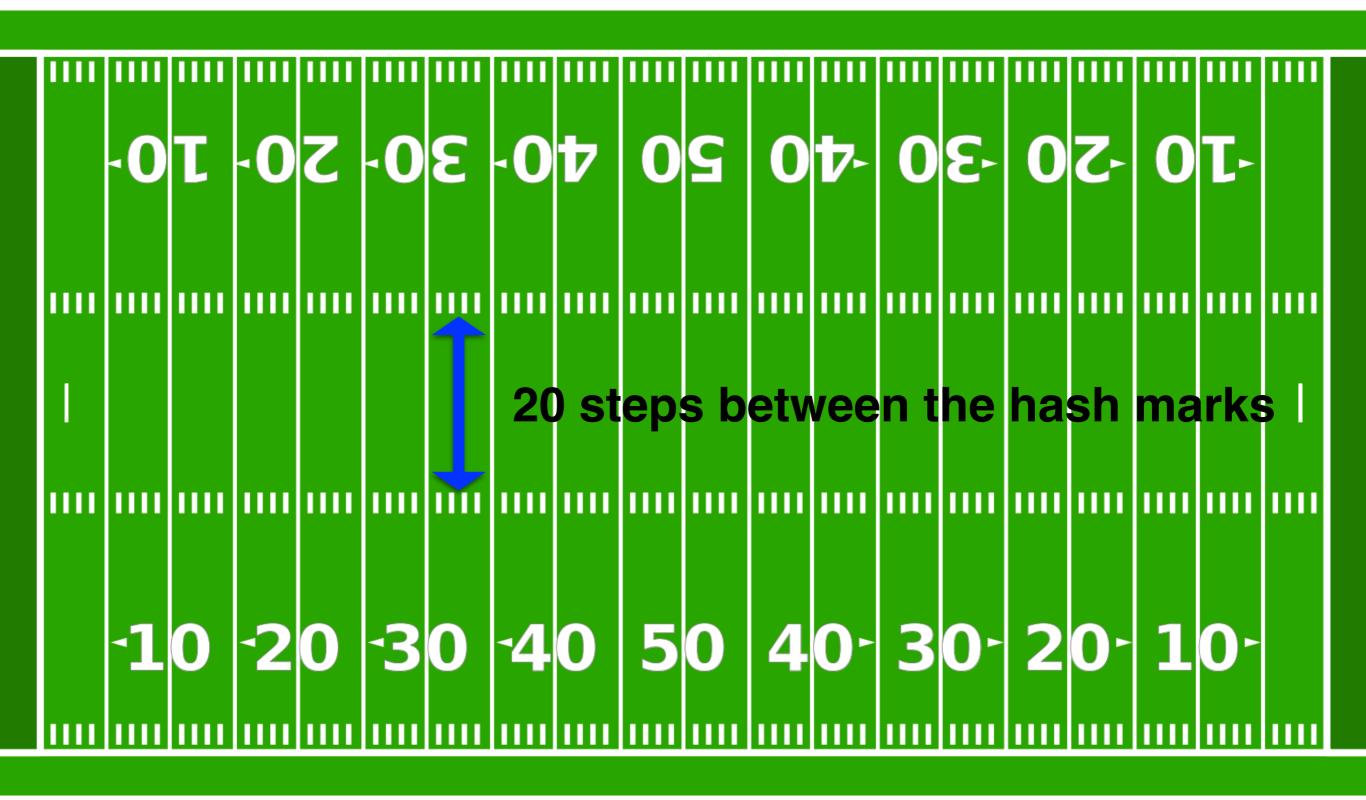

**Front Sideline (FSL)** 

**Director Viewpoint** 

Left-Right (L-R) Coordinates
Director Viewpoint

Left-Right (L-R) Coordinates
Director Viewpoint

Front-Back (F-B) Coordinates
Director Viewpoint

Front-Back (F-B) Coordinates
Director Viewpoint