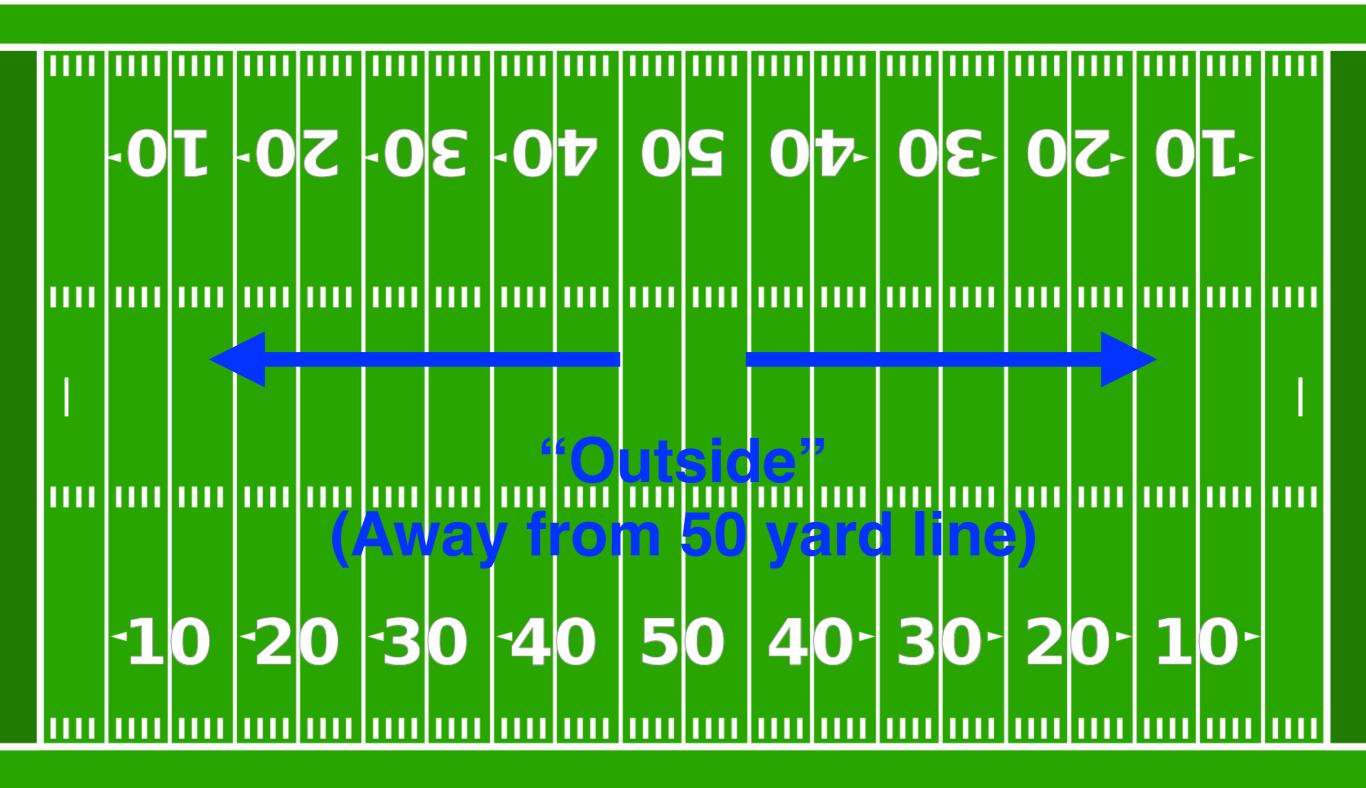

**Front Sideline (FSL)** 

**Director Viewpoint** 

Left-Right (L-R) Coordinates
Director Viewpoint

Left-Right (L-R) Coordinates
Director Viewpoint

Front-Back (F-B) Coordinates
Director Viewpoint

Front-Back (F-B) Coordinates
Director Viewpoint